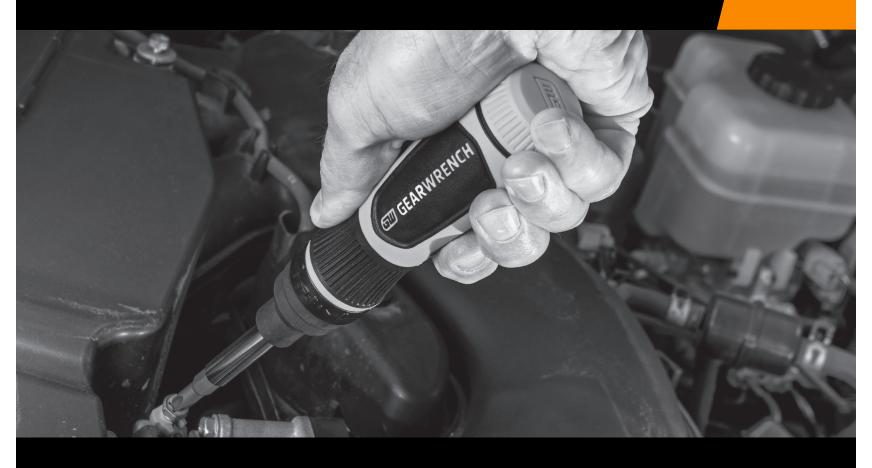

### Get In and Get Out Fast.

GEARWRENCH Multi-Bit Drivers deliver a level of quality and features not present in most multi-bit drivers. Designed for professional tool users, they feature the convenience of typical multi-drivers, but with full metal, high torque ratchet mechanisms - for greater strength and faster driving plus oil and solvent-resistant dual-material grips for superior comfort and control.