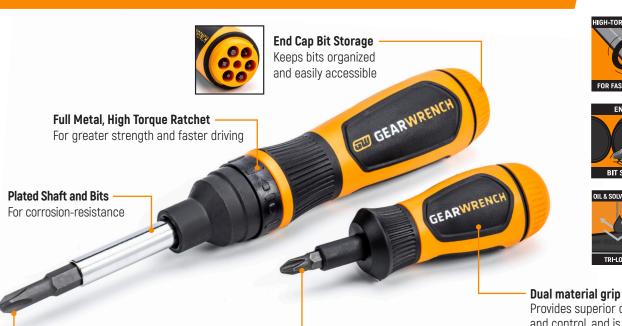

### Get In and Get Out Fast.

GEARWRENCH Multi-Bit Drivers deliver a level of quality and features not present in most multi-bit drivers. Designed for professional tool users, they feature the convenience of typical multi-drivers, but with full metal, high torque ratchet mechanisms - for greater strength and faster driving plus oil and solvent-resistant dual-material grips for superior comfort and control.

#### **Professional Multi-Bit Drivers**

Provides superior comfort and control, and is oil and solvent resistant

#### 19 Driving Options

Eight double-ended S2 steel bits store in handle; shaft converts to three nutdriver sizes