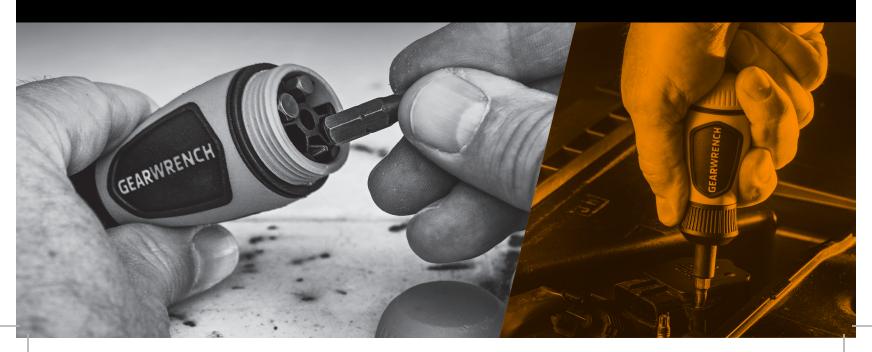

#### 19 Driving Options

Eight double-ended S2 steel bits store in handle; shaft converts to three nutdriver sizes

### **6 Driving Options Six**

S2 steel bits store in handle

80061R